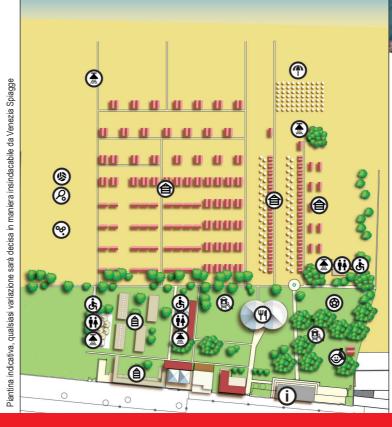

ith one sunbed in the 5th row for 15 days: full daily rate  $25.00 \times 15 = \frac{375.00}{20} - 20\% = 300.00$ 

\*\*\* FLEXIBLE BOOKING
ALLOWS YOU TO CHANGE THE DATE OF USE OF THE SERVICE
WITHIN THE DAY BEFORE THE BOOKED DATE.



EXTRA 30% DISCOUNT FOR ALL THE MULTI-DAY RENTALS, EXCEPT FOR THE BEACH UMBRELLAS, DURING THE MONTH OF JUNE.

| minimum period 7 days  | daily rate | resident rate |
|------------------------|------------|---------------|
| multi-day rate - daily | 35,00      | 30,00         |

### double changing room with shower

| minimum period 7 days  | daily rate | resident rate* |
|------------------------|------------|----------------|
| multi-day rate - daily | 45,00      | 40,00          |

<sup>\*</sup> Rates reserved for all residents of the Municipality of Venice

























Restaurant / Bar



**Your summer** at the seaside!