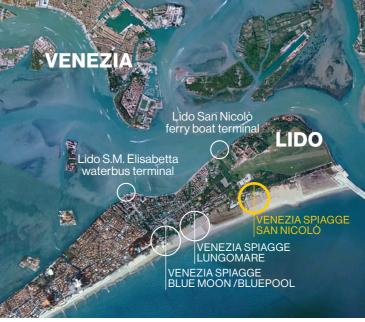

one sunbed in the 5th row for 15 days: full daily rate  $25.00 \times 15 = \frac{375.00}{20} - 20\% = 300.00$ 

\*\*\* FLEXIBLE BOOKING
ALLOWS YOU TO CHANGE THE DATE OF USE OF THE SERVICE
WITHIN THE DAY BEFORE THE BOOKED DATE.



EXTRA 30% DISCOUNT FOR ALL THE MULTI-DAY RENTALS, EXCEPT FOR THE BEACH UMBRELLAS, DURING THE MONTH OF JUNE.

| minimum period 7 days  | daily rate | resident rate |
|------------------------|------------|---------------|
| multi-day rate - daily | 35,00      | 30,00         |

### double changing room with shower

| minimum period 7 days  | daily rate | resident rate* |
|------------------------|------------|----------------|
| multi-day rate - daily | 45,00      | 40,00          |

<sup>\*</sup> Rates reserved for all residents of the Municipality of Venice

























Restaurant / Bar



**Your summer** at the seaside!