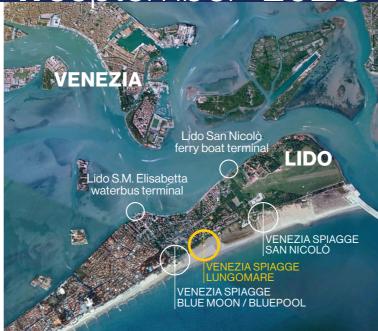

## **BLUEMOON - FROM 19/04**

Piazzale Bucintoro. Lido di Venezia opening hours: 9.10 - 14.00 / 14.30 - 17.00

**Information** 

#### **BLUEPOOL - FROM 17/05**

Piazzale Bucintoro. Lido di Venezia opening hours: 9.10 - 15.00

#### **LUNGOMARE - FROM 28/05 TO 11/09**

Lungomare D'Annunzio, Lido di Venezia opening hours: 9.10 - 13.00 / 14.00 - 18.45

## SAN NICOLÒ - FROM 28/05 TO 11/09

Piazzale Ravà, Lido di Venezia opening hours: 9.10 - 13.00 / 14.00 - 18.45

telephone: 041 5261249 whatsapp: 345 0541819

prenotazione@veneziaspiagge.com

Nursery

Play area