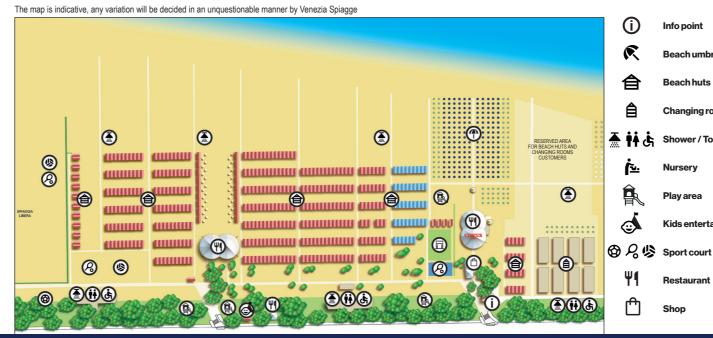

# rates lungomare 2025

beach hut

| minimum period 7 days  |            | daily rate | resident rate* |
|------------------------|------------|------------|----------------|
| multi-day rate - daily | 1st row    | 120,00     | 100,00         |
|                        | 2nd row    | 90,00      | 70,00          |
|                        | other rows | 80,00      | 60,00          |
|                        |            |            |                |

## mini beach hut

| minimum period 7 days  | daily rate | resident rate |
|------------------------|------------|---------------|
| multi-day rate - daily | 70,00      | 60,00         |

## changing room with shower

| minimum period 7 days  | daily rate | resident rate |
|------------------------|------------|---------------|
| multi-day rate - daily | 50,00      | 45,00         |

## double changing room

| minimum period 7 days  | daily rate | resident rate* |
|------------------------|------------|----------------|
| multi-day rate - daily | 45,00      | 40,00          |

\* Rates reserved for all residents of the Municipality of Venice

## SAN NICOLÒ - FROM 28/05 TO 11/09

Piazzale Ravà, Lido di Venezia opening hours: 9.10 - 13.00 / 14.00 - 18.45

telephone: 041 5261249 whatsapp: 345 0541819

prenotazione@veneziaspiagge.com

Nursery

Play area